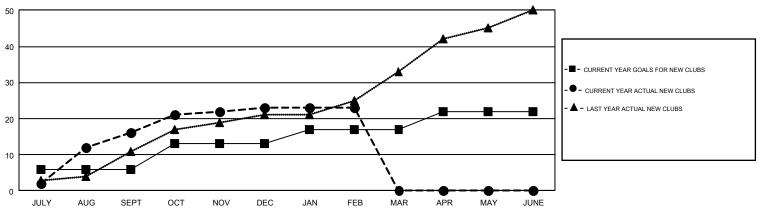

## GMT Constitutional Area 7, Group C

GMT: YAHYA YASTPUTERA

REPORT DOES NOT INCLUDE CLUBS IN UNDISTRICTED AREAS.

| Clubs                 |               |           |               | Members               |                           |                         |                                                    |  |
|-----------------------|---------------|-----------|---------------|-----------------------|---------------------------|-------------------------|----------------------------------------------------|--|
| RESULTS FOR 2018-2019 |               |           |               | RESULTS FOR 2018-2019 |                           |                         |                                                    |  |
| QUARTER               | NEW CLUB GOAL | NEW CLUBS | DROPPED CLUBS | QUARTER               | MEMBER GROWTH NET<br>GOAL | MEMBER GROWTH<br>ACTUAL | DROPPED<br>MEMBERS ACTUAL<br>(including transfers) |  |
| JULY/AUG/SEPT         | 6             | 16        | 15            | JULY/AUG/SEPT         | 155                       | 665                     | 568                                                |  |
| OCT/NOV/DEC           | 7             | 7         | 21            | OCT/NOV/DEC           | 265                       | 777                     | 1,339                                              |  |
| JAN/FEB/MAR           | 4             | 0         | 5             | JAN/FEB/MAR           | 160                       | 263                     | 144                                                |  |
| APR/MAY/JUNE          | 5             | 0         | 0             | APR/MAY/JUNE          | 220                       | 0                       | 0                                                  |  |