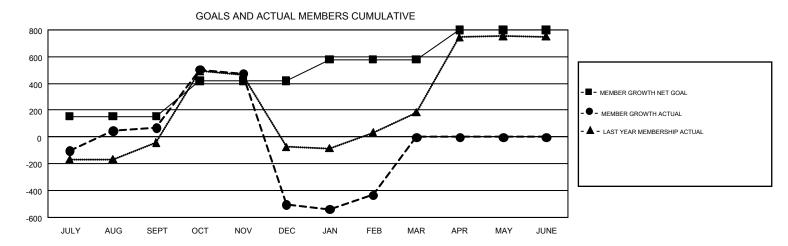

## GMT Constitutional Area 7, Group C

GMT: YAHYA YASTPUTERA

REPORT DOES NOT INCLUDE CLUBS IN UNDISTRICTED AREAS.

| Clubs                 |               |           |               | Members               |                           |                         |                                                    |  |
|-----------------------|---------------|-----------|---------------|-----------------------|---------------------------|-------------------------|----------------------------------------------------|--|
| RESULTS FOR 2018-2019 |               |           |               | RESULTS FOR 2018-2019 |                           |                         |                                                    |  |
| QUARTER               | NEW CLUB GOAL | NEW CLUBS | DROPPED CLUBS | QUARTER               | MEMBER GROWTH NET<br>GOAL | MEMBER GROWTH<br>ACTUAL | DROPPED<br>MEMBERS ACTUAL<br>(including transfers) |  |
| JULY/AUG/SEPT         | 6             | 16        | 15            | JULY/AUG/SEPT         | 155                       | 665                     | 568                                                |  |
| OCT/NOV/DEC           | 7             | 7         | 21            | OCT/NOV/DEC           | 265                       | 777                     | 1,339                                              |  |
| JAN/FEB/MAR           | 4             | 0         | 5             | JAN/FEB/MAR           | 160                       | 263                     | 144                                                |  |
| APR/MAY/JUNE          | 5             | 0         | 0             | APR/MAY/JUNE          | 220                       | 0                       | 0                                                  |  |